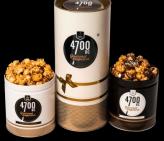

### Revolutionary **Gift Packaging**

Perfect for every Occasion

255g

Combo Pack of 3 Tins Includes Cheese, Caramel and Chocolate

Heartcrafted Perfection