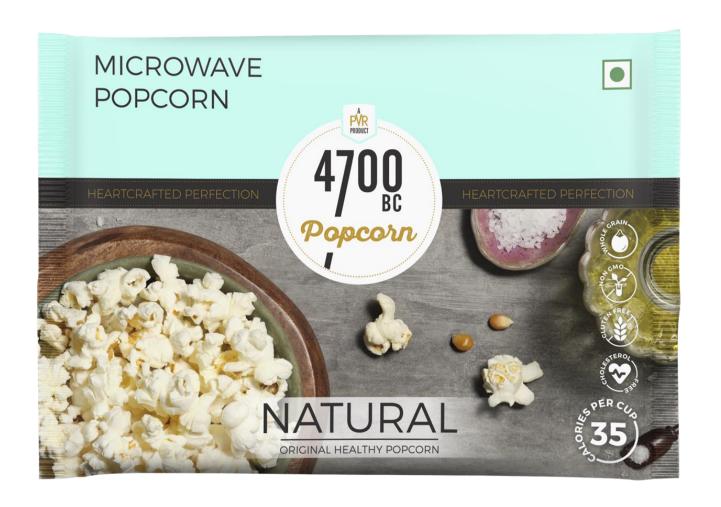

#### MICROWAVE POPCORN

#### NATURAL MICROWAVE POPCORN

Instant Microwave Popcorn ready in a few minutes at home. Original healthy popcorn with a subtle taste of salt.

- Whole Grain Corn
- NON GMO Corn
- Gluten Free
- Cholesterol Free
- Only 35 Calories Per Cup