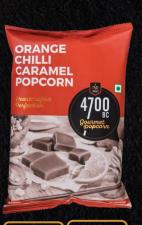

## ORANGE CHILLI CARAMEL POPCORN

High quality Mushroom Corn coated with Signature Handcrafted Caramel with a hint of Chilli and Dried Orange Peels