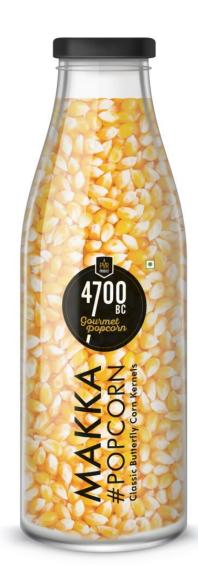

### **CLASSIC BUTTERFLY CORN KERNELS** - Bottle

Ready to pop on your stovetop, air popper, electric popper or a popcorn machine.

- NON GMO Corn
- High Expansion Jumbo Corn
- Reusable Packaging

400g ₹ 325