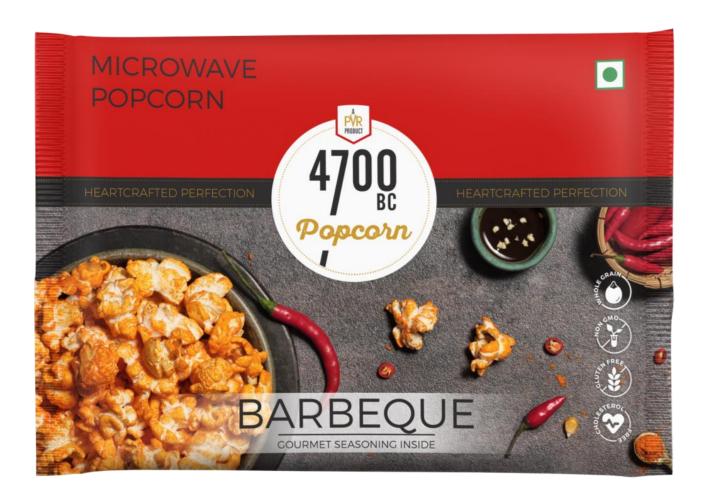

#### BARBEQUE MICROWAVE POPCORN

Instant Microwave Popcorn ready in a few minutes at home. **Includes Gourmet Seasoning Inside** for a refreshing burst of flavours.

- Whole Grain Corn
- NON GMO Corn
- Gluten Free
- Cholesterol Free

Single Pouch

**92**g

₹80

Available in pack of 3

**276g** 