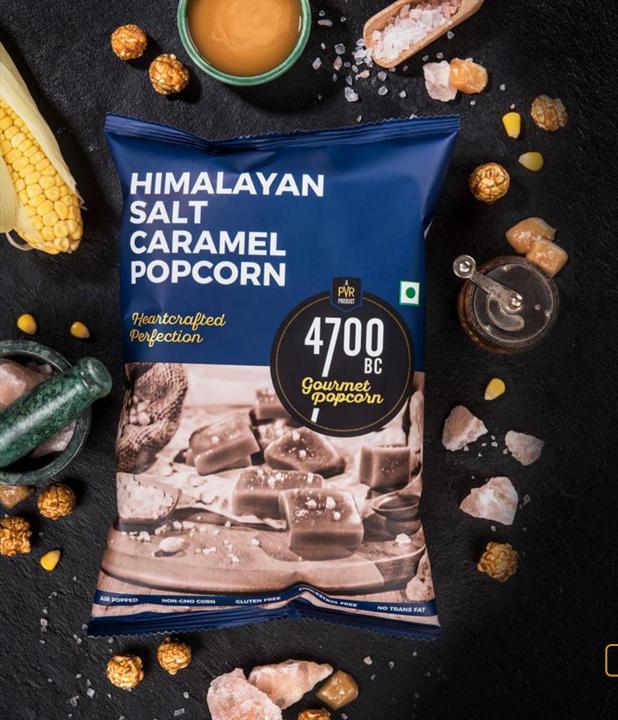

### HIMALAYAN SALT CARAMEL POPCORN

High quality Mushroom Corn coated with Signature Handcrafted Caramel Sprinkled with Himalayan Salt

₹10

30g **₹20** 

60g **₹**49