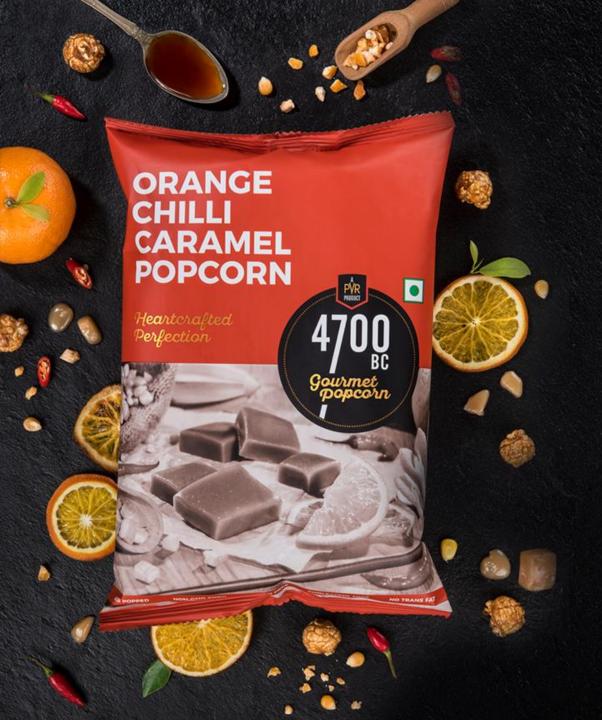

## ORANGE CHILLI CARAMEL POPCORN

High quality Mushroom Corn coated with Signature Handcrafted Caramel with a hint of Chilli and Dried Orange Peels