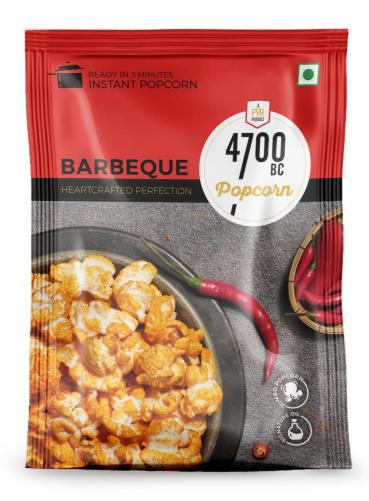

### BARBEQUE INSTANT POPCORN

Instant Popcorn ready in a few minutes at home. Includes Gourmet Seasoning Inside for a refreshing burst of flavours.

- High Expansion Jumbo Corn
- Signature Oil Blend

**7**0g

### BARBEQUE INSTANT POPCORN

Instant Popcorn ready in a few minutes at home. Gourmet Barbeque flavour with our signature oil blend.

- High Expansion Jumbo Corn
- Signature Oil Blend

**30g** 