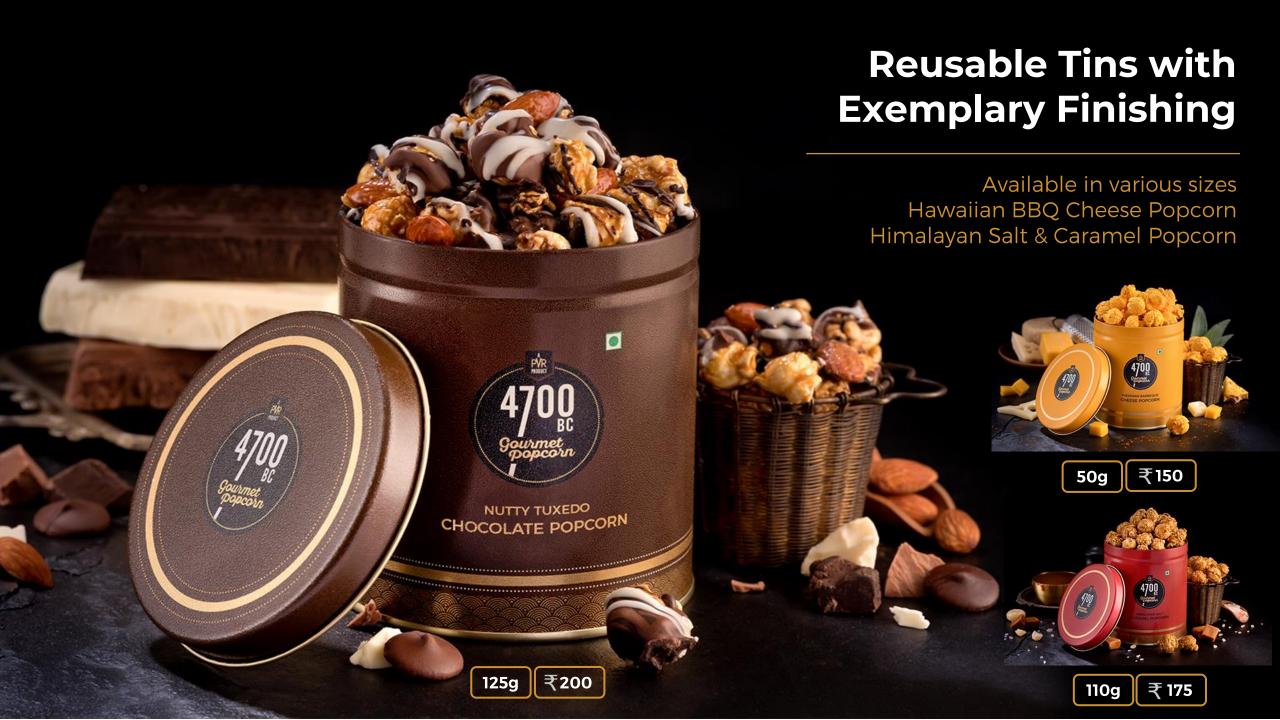

### Revolutionary **Gift Packaging**

Perfect for every Occasion

255g

Combo Pack of 3 Tins Includes Cheese, Caramel and Chocolate

Heartcrafted Perfection