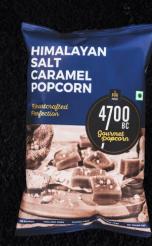

### HIMALAYAN SALT CARAMEL POPCORN

High quality Mushroom Corn coated with Signature Handcrafted Caramel Sprinkled with Himalayan Salt

₹10

30g **₹20** 

60g **₹**49