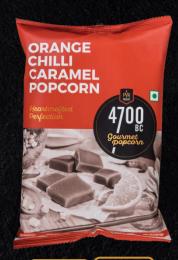

## ORANGE CHILLI CARAMEL POPCORN

High quality Mushroom Corn coated with Signature Handcrafted Caramel with a hint of Chilli and Dried Orange Peels