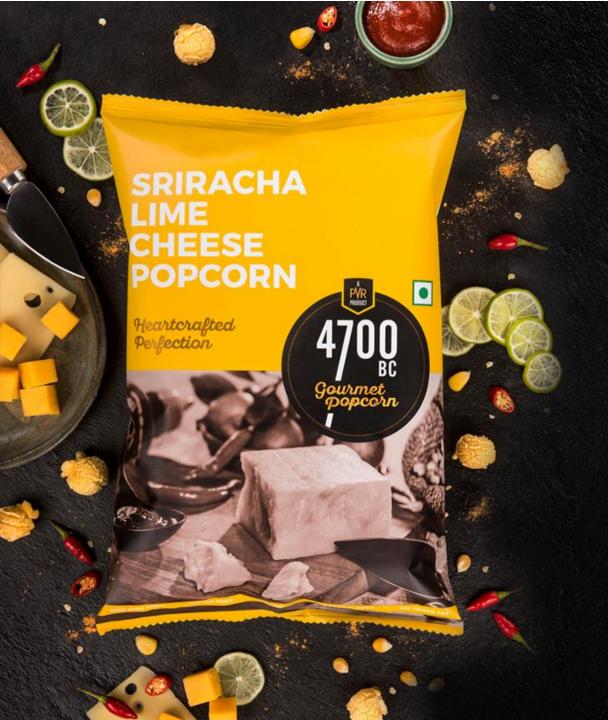

### SRIRACHA LIME CHEESE POPCORN

High quality Mushroom Corn coated with Signature Handcrafted Cheddar Cheese Sprinkled with Sriracha Chilli with a hint of Lime

75g | ₹89