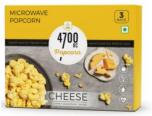

### CHEESE MICROWAVE POPCORN

Instant Microwave Popcorn ready in a few minutes at home. **Includes Gourmet Seasoning Inside** for a refreshing burst of flavours.

- Whole Grain Corn
- NON GMO Corn
- No Trans Fat
- Cholesterol Free

Single Pouch

94g

₹80

Available in pack of 3

282g