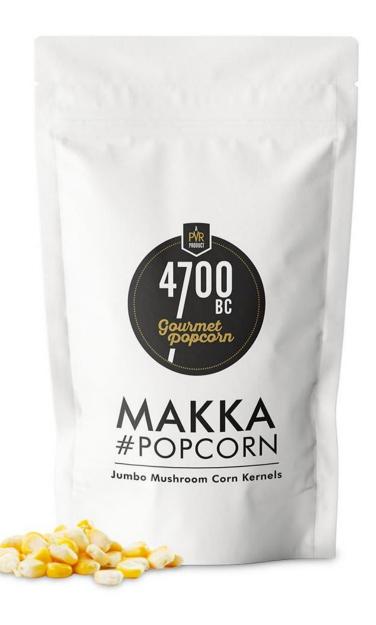

### JUMBO MUSHROOM CORN KERNELS - Pouch

Ready to pop on your stovetop, air popper, electric popper or a popcorn machine.

- NON GMO Corn
- High Expansion Jumbo Corn
- Reusable Packaging

475g ₹ 300

9**7**5g