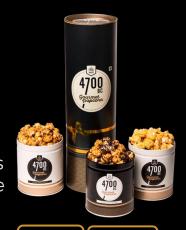

### Revolutionary **Gift Packaging**

Perfect for every Occasion

255g

Combo Pack of 3 Tins Includes Cheese, Caramel and Chocolate

Heartcrafted Perfection