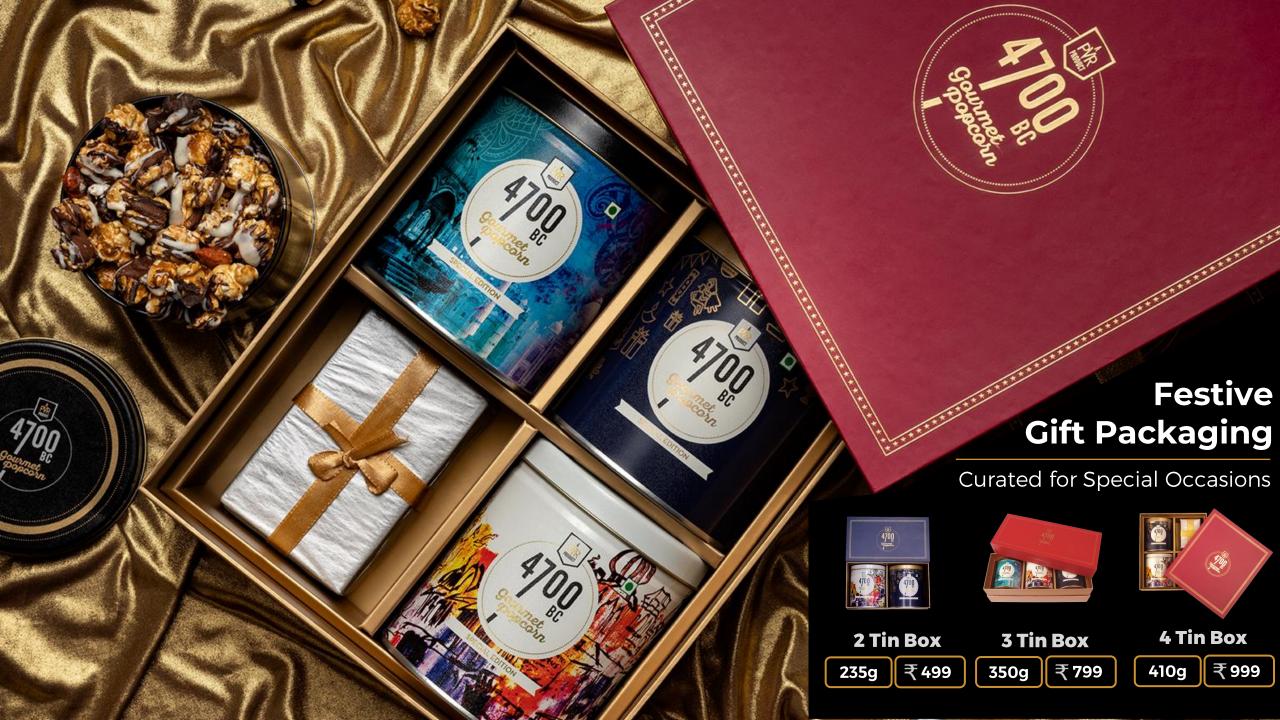

### Revolutionary **Gift Packaging**

Perfect for every Occasion

255g

Combo Pack of 3 Tins Includes Cheese, Caramel and Chocolate

Heartcrafted Perfection