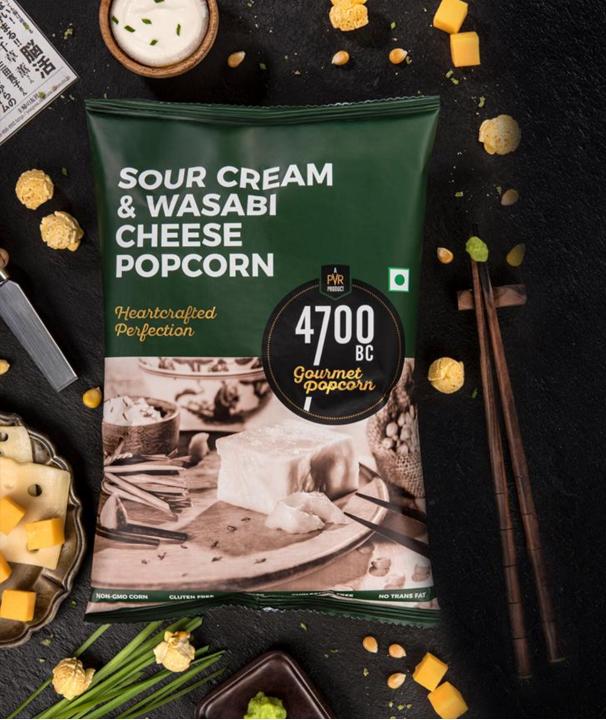

#### SOUR CREAM & WASABI CHEESE POPCORN

High quality Mushroom Corn coated with Signature Handcrafted Cheddar Cheese layered with Sour Cream & Chives with a hint of Japanese Wasabi