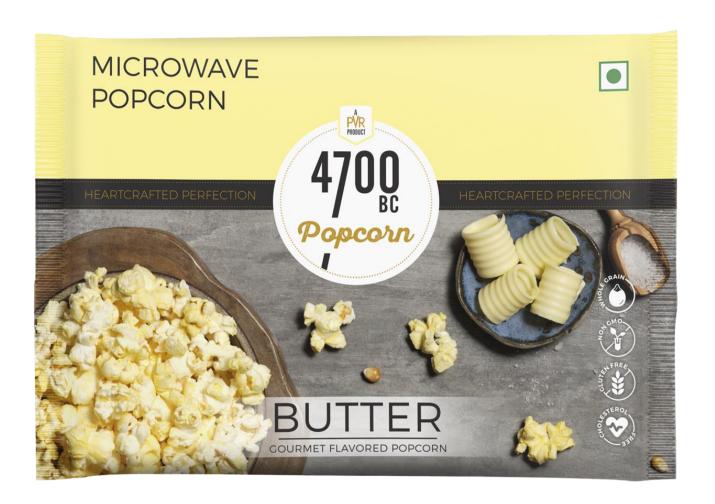

#### NATURAL MICROWAVE POPCORN

Instant Microwave Popcorn ready in a few minutes at home. A gourmet flavour of rich butter with a hint of salt.

- Whole Grain Corn
- NON GMO Corn
- Gluten Free
- Cholesterol Free

Single Pouch

85g

₹ 75

Available in pack of 3

**255**g