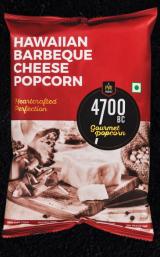

#### HAWAIIAN BARBEQUE CHEESE POPCORN

High quality Mushroom Corn coated with Signature Handcrafted Cheddar Cheese Sprinkled with smokey BBQ with a hint of Hawaiian Sweetness

35g **₹**39