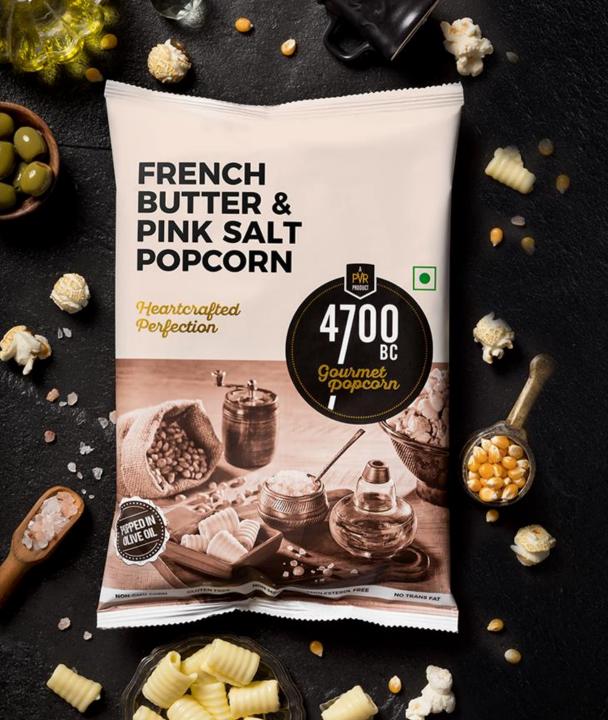

# FRENCH BUTTER & PINK SALT POPCORN

High quality Mushroom Corn popped in Olive Oil and French Butter sprinkled with Pink Salt

45g **₹**35

Heartcrafted Perfection