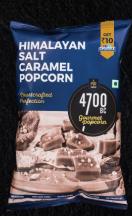

### HIMALAYAN SALT CARAMEL POPCORN

High quality Mushroom Corn coated with Signature Handcrafted Caramel Sprinkled with Himalayan Salt

₹10

30g **₹20** 

60g **₹**49