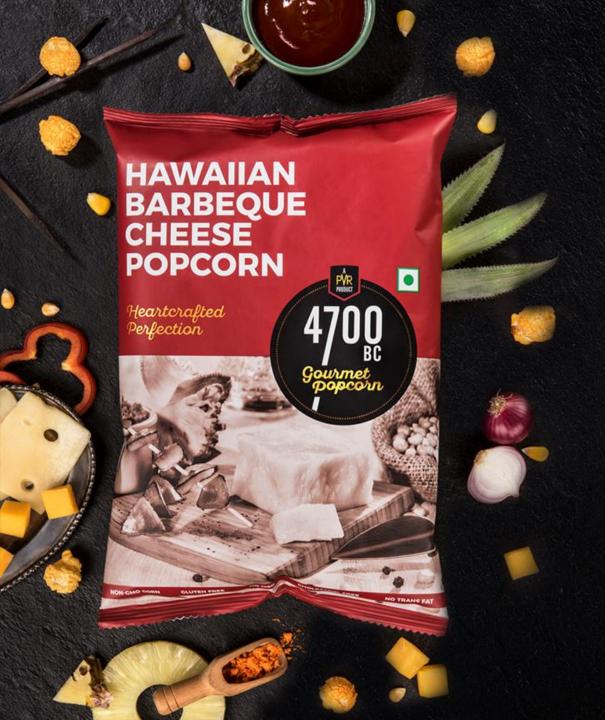

#### HAWAIIAN BARBEQUE CHEESE POPCORN

High quality Mushroom Corn coated with Signature Handcrafted Cheddar Cheese Sprinkled with smokey BBQ with a hint of Hawaiian Sweetness

35g **₹**39