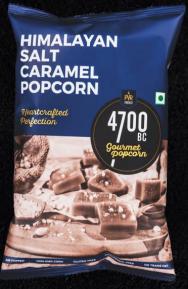

### HIMALAYAN SALT CARAMEL POPCORN

High quality Mushroom Corn coated with Signature Handcrafted Caramel Sprinkled with Himalayan Salt

₹10

30g **₹20** 

60g **₹**49