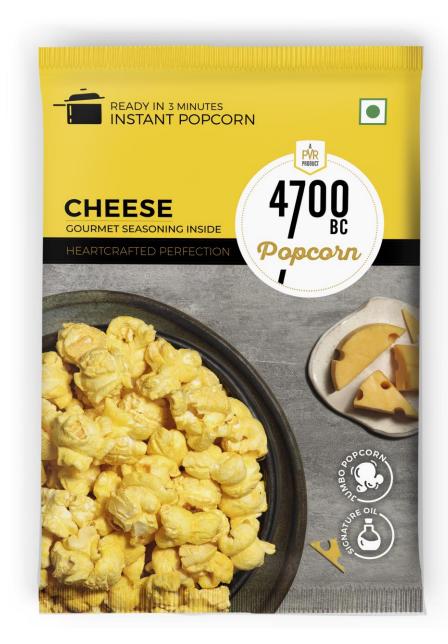

#### CHEESE INSTANT POPCORN

Instant Popcorn ready in a few minutes at home. Includes Gourmet Seasoning Inside for a refreshing burst of flavours.

- High Expansion Jumbo Corn
- Signature Oil Blend

70g | ₹