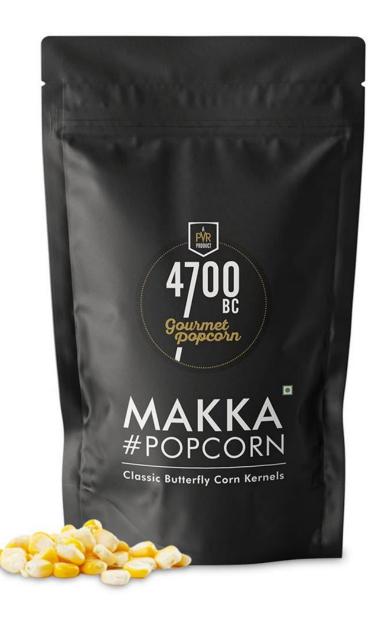

### CLASSIC BUTTERFLY CORN KERNELS - Pouch

Ready to pop on your stovetop, air popper, electric popper or a popcorn machine.

- NON GMO Corn
- High Expansion Jumbo Corn
- Reusable Packaging

475g ₹ 275

9**7**5g