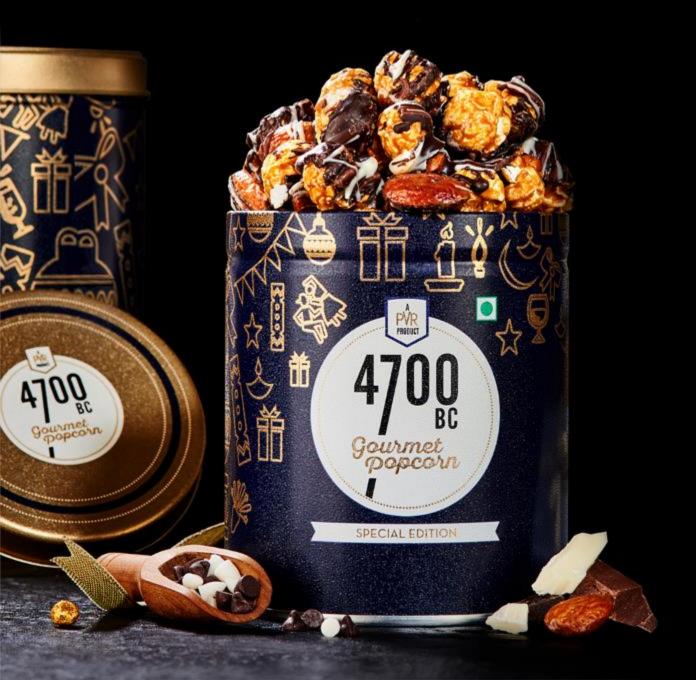

### Revolutionary **Gift Packaging**

Perfect for every Occasion

255g

Combo Pack of 3 Tins Includes Cheese, Caramel and Chocolate

Heartcrafted Perfection