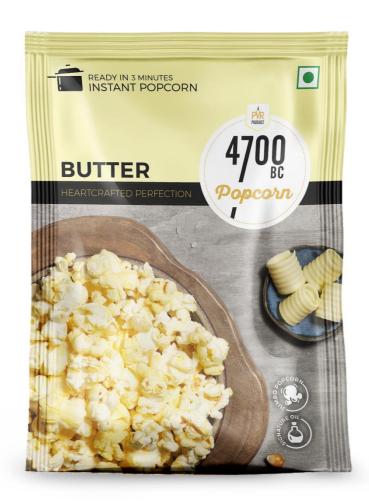

### BUTTER INSTANT POPCORN

Instant Popcorn ready in a few minutes at home. With a flavour of rich butter in our signature oil blend.

- High Expansion Jumbo Corn
- Signature Oil Blend