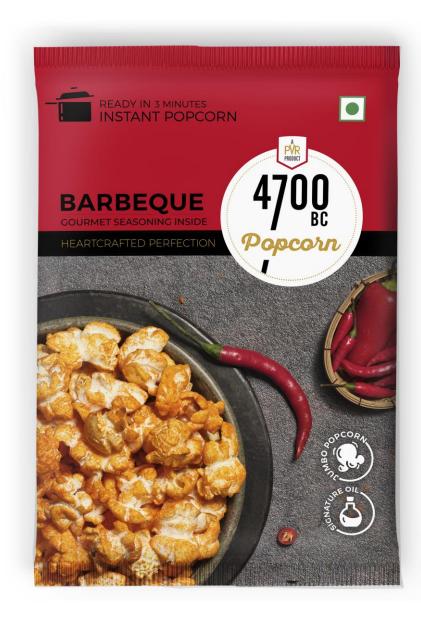

### BARBEQUE INSTANT POPCORN

Instant Popcorn ready in a few minutes at home. Includes Gourmet Seasoning Inside for a refreshing burst of flavours.

- High Expansion Jumbo Corn
- Signature Oil Blend

**7**0g