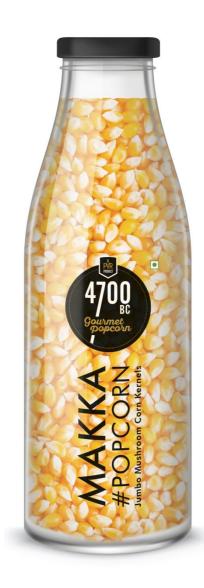

### JUMBO MUSHROOM CORN KERNELS - Bottle

Ready to pop on your stovetop, air popper, electric popper or a popcorn machine.

- NON GMO Corn
- High Expansion Jumbo Corn
- Reusable Packaging

425g

₹350

8**75**g