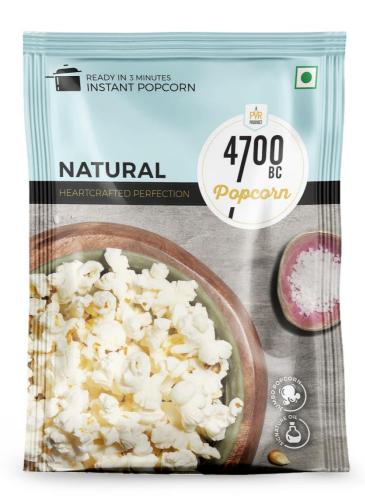

#### NATURAL INSTANT POPCORN

Instant Popcorn ready in a few minutes at home. Natural popcorn flavour with a subtle taste of salt.

- High Expansion Jumbo Corn
- Signature Oil Blend