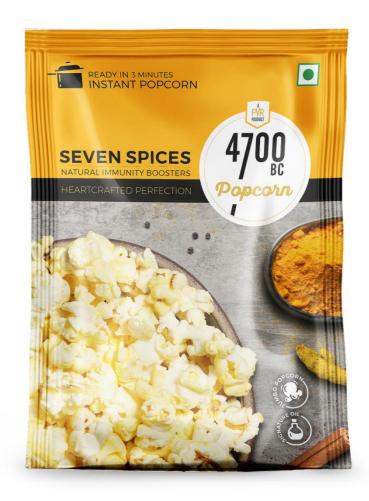

### SEVEN SPICES INSTANT POPCORN

Instant Popcorn ready in a few minutes at home. Seven Spices flavour with natural immunity boosters.

- High Expansion Jumbo Corn
- Signature Oil Blend

30g